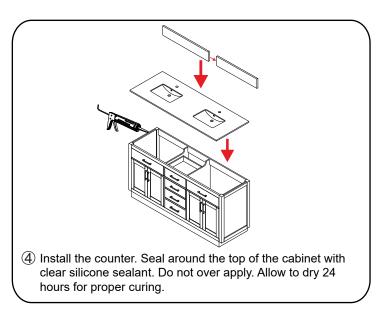

# WYNDHAM COLLECTION



- Prior to installation please check received items against the "Packing List".
  Please report any missing items to your retailer immediately.
- Protect all surfaces from sharp objects, high heat sources, direct prolonged sunlight and chemical hazards.
- Professional installation recommended.
- Backsplash comes in two pieces.



#### **PACKING LIST**

(Not all components may be included, depending upon your purchase)





## HOW TO ADJUST HINGES (if required)











## REQUIRED TOOLS NOT IN BOX







Silicone sealant Spirit Level

Phillips Screwdriver

WC-2626-72-DBL Installation Guide



## INSTALLATION INSTRUCTIONS









WC-2626-72-DBL Installation Guide