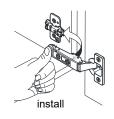

# WYNDHAM COLLECTION



- Prior to installation please check received items against the "Packing List".
  Please report any missing items to your retailer immediately.
- Protect all surfaces from sharp objects, high heat sources, direct prolonged sunlight and chemical hazards.
- Professional installation recommended.
- Backsplash comes in two pieces.



#### **PACKING LIST**

(Not all components may be included, depending upon your purchase)





## HOW TO ADJUST HINGES (if required)











## REQUIRED TOOLS NOT IN BOX







Silicone sealant Spirit Level

Phillips Screwdriver

WC-2626-72-DBL Installation Guide



## INSTALLATION INSTRUCTIONS









WC-2626-72-DBL Installation Guide