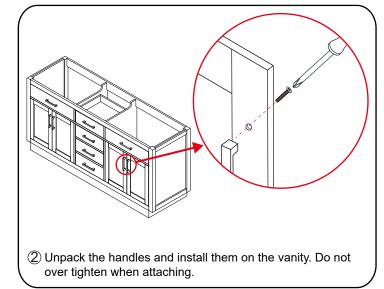

# WYNDHAM COLLECTION



- Prior to installation please check received items against the "Packing List".
  Please report any missing items to your retailer immediately.
- Protect all surfaces from sharp objects, high heat sources, direct prolonged sunlight and chemical hazards.
- Professional installation recommended.
- Backsplash comes in two pieces.



#### **PACKING LIST**

(Not all components may be included, depending upon your purchase)





## HOW TO ADJUST HINGES (if required)











## REQUIRED TOOLS NOT IN BOX







Silicone sealant Spirit Level

Phillips Screwdriver

WC-2626-72-DBL Installation Guide



## INSTALLATION INSTRUCTIONS









WC-2626-72-DBL Installation Guide