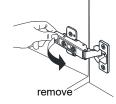

# WYNDHAM COLLECTION



- Prior to installation please check received items against the "Packing List".
  Please report any missing items to your retailer immediately.
- Protect all surfaces from sharp objects, high heat sources, direct prolonged sunlight and chemical hazards.
- Professional installation recommended.
- Backsplash comes in two pieces.



#### **PACKING LIST**

(Not all components may be included, depending upon your purchase)





## HOW TO ADJUST HINGES (if required)











## REQUIRED TOOLS NOT IN BOX







Silicone sealant Spirit Level

Phillips Screwdriver

WC-2626-72-DBL Installation Guide



## INSTALLATION INSTRUCTIONS









WC-2626-72-DBL Installation Guide