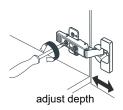

# WYNDHAM COLLECTION



- Prior to installation please check received items against the "Packing List".
  Please report any missing items to your retailer immediately.
- Protect all surfaces from sharp objects, high heat sources, direct prolonged sunlight and chemical hazards.
- Professional installation recommended.
- Backsplash comes in two pieces.



#### **PACKING LIST**

(Not all components may be included, depending upon your purchase)





## HOW TO ADJUST HINGES (if required)











## REQUIRED TOOLS NOT IN BOX







Silicone sealant Spirit Level

Phillips Screwdriver

WC-2626-72-DBL Installation Guide



## INSTALLATION INSTRUCTIONS









WC-2626-72-DBL Installation Guide