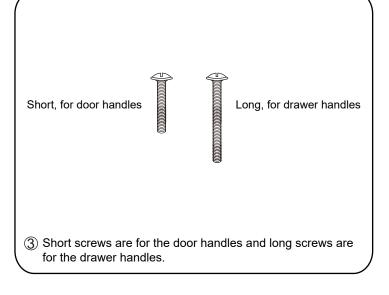

# WYNDHAM COLLECTION



- Prior to installation please check received items against the "Packing List".
  Please report any missing items to your retailer immediately.
- Protect all surfaces from sharp objects, high heat sources, direct prolonged sunlight and chemical hazards.
- Professional installation recommended.
- Backsplash comes in two pieces.



#### **PACKING LIST**

(Not all components may be included, depending upon your purchase)





## HOW TO ADJUST HINGES (if required)











## REQUIRED TOOLS NOT IN BOX







Silicone sealant Spirit Level

Phillips Screwdriver

WC-2626-72-DBL Installation Guide



## INSTALLATION INSTRUCTIONS









WC-2626-72-DBL Installation Guide