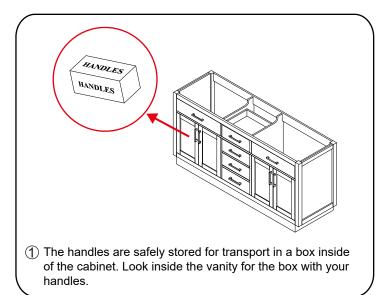

# WYNDHAM COLLECTION



- Prior to installation please check received items against the "Packing List".
  Please report any missing items to your retailer immediately.
- Protect all surfaces from sharp objects, high heat sources, direct prolonged sunlight and chemical hazards.
- Professional installation recommended.
- Backsplash comes in two pieces.



#### **PACKING LIST**

(Not all components may be included, depending upon your purchase)





## HOW TO ADJUST HINGES (if required)











## REQUIRED TOOLS NOT IN BOX







Silicone sealant Spirit Level

Phillips Screwdriver

WC-2626-72-DBL Installation Guide



## INSTALLATION INSTRUCTIONS









WC-2626-72-DBL Installation Guide