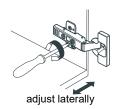

# WYNDHAM COLLECTION



- Prior to installation please check received items against the "Packing List".
  Please report any missing items to your retailer immediately.
- Protect all surfaces from sharp objects, high heat sources, direct prolonged sunlight and chemical hazards.
- Professional installation recommended.
- Backsplash comes in two pieces.



#### **PACKING LIST**

(Not all components may be included, depending upon your purchase)





## HOW TO ADJUST HINGES (if required)











## REQUIRED TOOLS NOT IN BOX







Silicone sealant Spirit Level

Phillips Screwdriver

WC-2626-72-DBL Installation Guide



## INSTALLATION INSTRUCTIONS









WC-2626-72-DBL Installation Guide