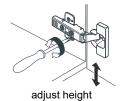

# WYNDHAM COLLECTION



- Prior to installation please check received items against the "Packing List".
  Please report any missing items to your retailer immediately.
- Protect all surfaces from sharp objects, high heat sources, direct prolonged sunlight and chemical hazards.
- Professional installation recommended.
- Backsplash comes in two pieces.



#### **PACKING LIST**

(Not all components may be included, depending upon your purchase)





## HOW TO ADJUST HINGES (if required)











## REQUIRED TOOLS NOT IN BOX







Silicone sealant Spirit Level

Phillips Screwdriver

WC-2626-72-DBL Installation Guide



## INSTALLATION INSTRUCTIONS









WC-2626-72-DBL Installation Guide