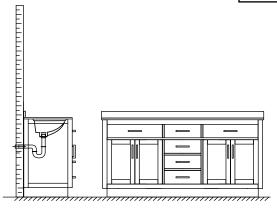

# WYNDHAM COLLECTION



- Prior to installation please check received items against the "Packing List".
  Please report any missing items to your retailer immediately.
- Protect all surfaces from sharp objects, high heat sources, direct prolonged sunlight and chemical hazards.
- Professional installation recommended.
- Backsplash comes in two pieces.



#### **PACKING LIST**

(Not all components may be included, depending upon your purchase)





## HOW TO ADJUST HINGES (if required)











## REQUIRED TOOLS NOT IN BOX







Silicone sealant Spirit Level

Phillips Screwdriver

WC-2626-72-DBL Installation Guide



## INSTALLATION INSTRUCTIONS









WC-2626-72-DBL Installation Guide